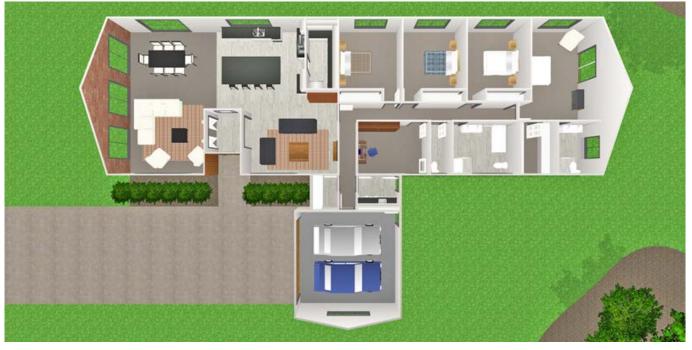

Floor area: 301m<sup>2</sup>

The Barton is a grand 5 bedroom home that caters to everybody's needs. The formal entranceway leads to an expansive formal lounge and dining has the option for a pitched ceiling to add grandeur, while the kitchen with expansive island and walk in pantry openly flows onto a second living area. The Master bedroom has its own WIR and ensuite, as well as direct access outside. 4 double bedrooms are all serviced by the family bathroom, and the 4th bedroom can have multiple uses as an office, home gym or media room, with a door providing direct access to the outside. This room is next door to a separate toilet, making it ideal for visiting clients and guests. The linen room and laundry room provide ample storage, as does the generous double garage.