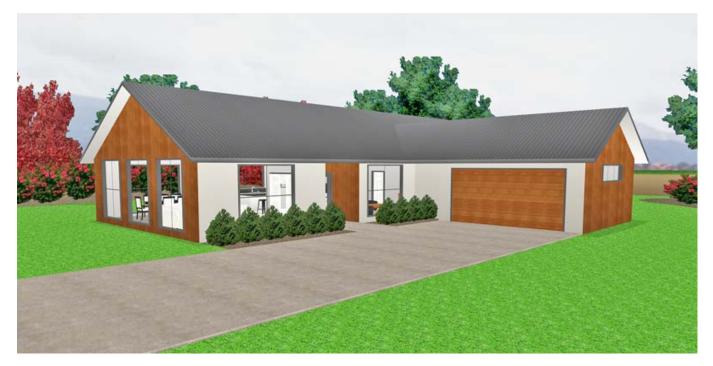

Floor area: 301m<sup>2</sup>

The Barton is a grand 5 bedroom home that caters to everybody's needs. The formal entranceway leads to an expansive formal lounge and dining has the option for a pitched ceiling to add grandeur, while the kitchen with expansive island and walk in pantry openly flows onto a second living area. The Master bedroom has its own WIR and ensuite, as well as direct access outside. 4 double bedrooms are all serviced by the family bathroom, and the 4th bedroom can have multiple uses as an office, home gym or media room, with a door providing direct access to the outside. This room is next door to a separate toilet, making it ideal for visiting clients and guests. The linen room and laundry room provide ample storage, as does the generous double garage.